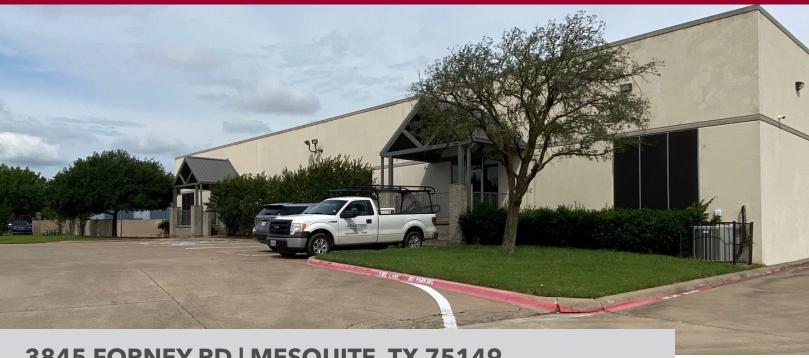

### 3845 FORNEY RD | MESQUITE, TX 75149

#### LISTING HIGHLIGHTS

| BUILDING SF  | 12,000 SF                                                                                                                                                                             |
|--------------|---------------------------------------------------------------------------------------------------------------------------------------------------------------------------------------|
| AVAILABLE SF | 6,000 SF                                                                                                                                                                              |
| OFFICE SF    | 2,750 SF                                                                                                                                                                              |
| YEAR BUILT   | 1998                                                                                                                                                                                  |
| CLEAR HEIGHT | 14'-17'                                                                                                                                                                               |
| LOADING      | 1 Dock high door<br>1 Ramped door                                                                                                                                                     |
| COMMENTS     | <ul> <li>Office renovated 2021</li> <li>0.7 miles from Hwy 80</li> <li>LED lighting throughout</li> <li>Space is in move in ready condition</li> <li>Available Immediately</li> </ul> |