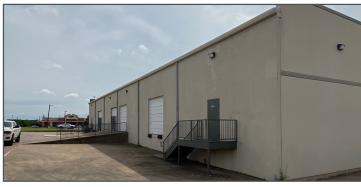

### 3845 FORNEY RD | MESQUITE, TX 75149

#### LISTING HIGHLIGHTS

| BUILDING SF  | 12,000 SF                                                                                                                                                                             |
|--------------|---------------------------------------------------------------------------------------------------------------------------------------------------------------------------------------|
| AVAILABLE SF | 6,000 SF                                                                                                                                                                              |
| OFFICE SF    | 2,750 SF                                                                                                                                                                              |
| YEAR BUILT   | 1998                                                                                                                                                                                  |
| CLEAR HEIGHT | 14'-17'                                                                                                                                                                               |
| LOADING      | 1 Dock high door<br>1 Ramped door                                                                                                                                                     |
| COMMENTS     | <ul> <li>Office renovated 2021</li> <li>0.7 miles from Hwy 80</li> <li>LED lighting throughout</li> <li>Space is in move in ready condition</li> <li>Available Immediately</li> </ul> |