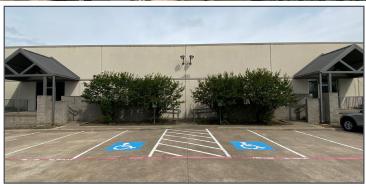

### 3845 FORNEY RD | MESQUITE, TX 75149

#### LISTING HIGHLIGHTS

| BUILDING SF  | 12,000 SF                                                                                                                                                                             |
|--------------|---------------------------------------------------------------------------------------------------------------------------------------------------------------------------------------|
| AVAILABLE SF | 6,000 SF                                                                                                                                                                              |
| OFFICE SF    | 2,750 SF                                                                                                                                                                              |
| YEAR BUILT   | 1998                                                                                                                                                                                  |
| CLEAR HEIGHT | 14'-17'                                                                                                                                                                               |
| LOADING      | 1 Dock high door<br>1 Ramped door                                                                                                                                                     |
| COMMENTS     | <ul> <li>Office renovated 2021</li> <li>0.7 miles from Hwy 80</li> <li>LED lighting throughout</li> <li>Space is in move in ready condition</li> <li>Available Immediately</li> </ul> |