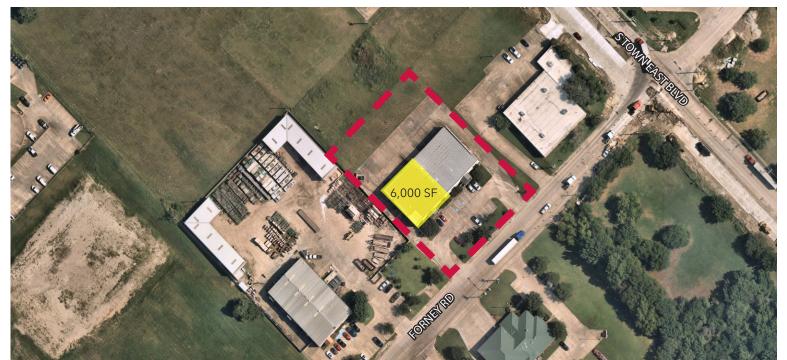

### 6,000 SF AVAILABLE

#### LISTING HIGHLIGHTS

| BUILDING SF  | 12,000 SF                                                                                                                                                                             |
|--------------|---------------------------------------------------------------------------------------------------------------------------------------------------------------------------------------|
| AVAILABLE SF | 6,000 SF                                                                                                                                                                              |
| OFFICE SF    | 2,750 SF                                                                                                                                                                              |
| YEAR BUILT   | 1998                                                                                                                                                                                  |
| CLEAR HEIGHT | 14'-17'                                                                                                                                                                               |
| LOADING      | 1 Dock high door<br>1 Ramped door                                                                                                                                                     |
| COMMENTS     | <ul> <li>Office renovated 2021</li> <li>0.7 miles from Hwy 80</li> <li>LED lighting throughout</li> <li>Space is in move in ready condition</li> <li>Available Immediately</li> </ul> |